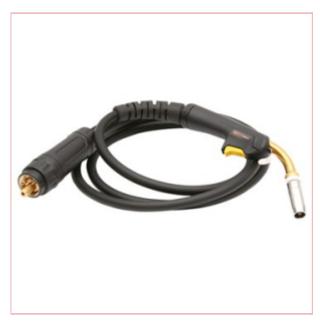

## 05502 SIP 15 3m Euro MIG Torch

Part No: 05502
Price: £81.79 (exc VAT) Save £16.36 (RRP
£98.15) | £98.15 (inc VAT)

## **Specifications**

05502 SIP 15 3m Euro MIG Torch

The SIP 15 3m Euro MIG Torch is suitable for a range of SIP welding machines, and is built for high accuracy, heavy-duty performance, and a long service life. Please consult your manual. Heavy-duty 15 MIG welding torch 150amp @ 60% duty cycle (mixed) Built for high precision and accuracy Longer service life and superb value Supplied with Euro plugs and fittings