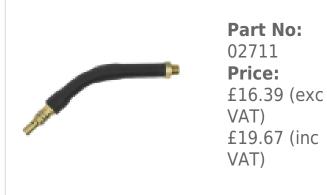

Carpenter Goodwin 31 Bridge St Leominster Herefordshire HR6 8DU 01568 616266 www.carpentergoodwin.co.uk

## 05502 SIP 15 3m Euro MIG Torch



Part No: 05502
Price: £81.79 (exc VAT) Save £16.36 (RRP
£98.15) | £98.15 (inc VAT)

## **Specifications**

05502 SIP 15 3m Euro MIG Torch

The SIP 15 3m Euro MIG Torch is suitable for a range of SIP welding machines, and is built for high accuracy, heavy-duty performance, and a long service life. Please consult your manual. Heavy-duty 15 MIG welding torch 150amp @ 60% duty cycle (mixed) Built for high precision and accuracy Longer service life and superb value Supplied with Euro plugs and fittings

25-12-2024

## **Optional Extras**

02711 Torch Swan Neck for 05502 Welder