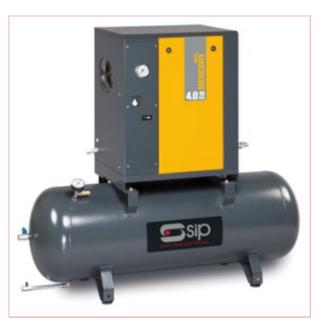

## **Specifications**

05374 SIP Mercury Mech 4.0 Three Phase Screw Compressor

Mercury Mech 4.0-10-200 Screw Compressor

The Mercury Mech 4.0-10-200 is a high performance screw compressor boasting a thermostatically controlled centrifugal fan

and a POLY-V belt drive, for lower power losses and longer life.

400v (20amp) input supply

Large 200.0 litre air receiver size

Powerful 5.5hp (4.0kW) IE3 motor

145.0psi (10.0 bar) maximum pressure

19-02-2025 1/2

17.0CFM (480 litres/min) free air delivery

Durable POLY-V belt-driven transmission

Thermostatically-controlled centrifugal fan

Lower power losses and longer service

95% efficiency and 100& duty cycle

60dB(A) super-low noise level

Large oil filter and separator

Mechanical ON/OFF switch

Integrated pressure switch

Premium Italian design

Note: Don't forget your Anti-Vibration Mounts!

19-02-2025 2/2