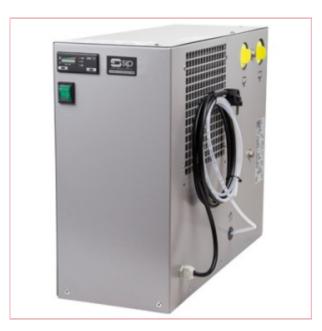

## **05306 SIP PS12 Compressed Air Dryer**

Part No: 05306

**Price:** £875.99 (exc VAT) Save £562.41

 $(RRP \pm 1438.40) \mid \pm 1051.19 \text{ (inc VAT)}$ 

## **Specifications**

05306 SIP PS12 Compressed Air Dryer

SIP PS11 Compressed Air Dryer

The PS11 Compressed Air Dryer is equipped with a high efficiency heat exchanger,

as well as a condensate separator and control board that adjusts the fan according to the load.

Standard 230v (13amp) input supply

232.0psi (16.0 bar) maximum pressure

66m<sup>3</sup>/hr | 39CFM | 1100ltr/min flow rates

Suitable for screw and piston compressors

Can substantially improve any air tool life

11-02-2025 1/2

Eliminates moisture from the air supply

Drys air optimally for spray painting

Integrated condensate separator

High efficiency heat exchanger

Control board adjusts the fan

Lightweight - weighs 25.0kg!