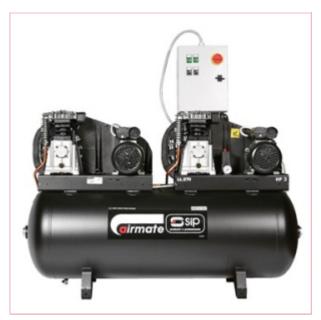

## 05251 SIP B3800/270 Tandem Air Compressor

Part No: 05251

Price: £2399.99 (exc VAT) Save £693.81

(RRP £3093.80) | £2879.99 (inc VAT)

## **Specifications**

05251 SIP B3800/270 Tandem Air Compressor

SIP B3800/270 Tandem Air Compressor

The B3800/270 Tandem is a trade belt-driven compressor powered by two 3.0hp motors on a standard 230v supply.

Twin pump units and an efficient system makes this unit highly reliable.

230v (32amp) input supply

2x powerful tandem 3.0hp motors

Large 270.0 litre air receiver size

17-11-2024 1/2

22.0CFM maximum free air delivery

32.0CFM max. piston displacement

Twin pump units - continued operation

should a pump or motor suffer failure

Strong aluminium die-cast valve plate

Heavy-duty, high efficiency pump

Robust Star Delta starter system