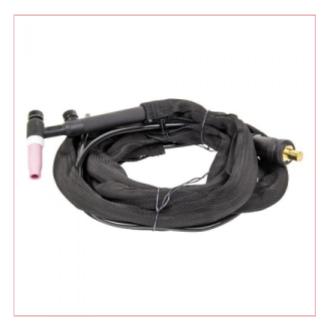

## 05035 SIP 17V Large Dinse TIG Torch

Part No: 05035 Price: £147.40 (exc VAT) | £176.88 (inc VAT)

## **Specifications**

05035 SIP 17V Large Dinse TIG Torch

The SIP 17V Large Dinse TIG Torch is suitable for a range of SIP welding machines,

and is built for high accuracy, heavy-duty performance, and a long service life. Please consult your manual.

Heavy-duty 17 TIG welding torch

Built for high precision and accuracy

Longer service life and superb value

Fitted with a large dinse connection

Suitable for the following machines:

HG2000A ARC/TIG Inverter