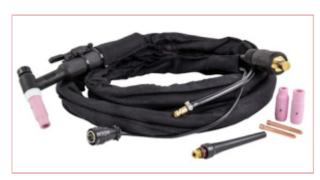

## 05016 SIP 26 4mtr 3-Pin TIG Welding Torch

Part No: 05016

**Price:** £92.69 (exc VAT) Save £18.54 (RRP

£111.23) | £111.23 (inc VAT)

## **Specifications**

05016 SIP 26 4mtr 3-Pin TIG Welding Torch

The SIP 26 4mtr TIG Welding Torch has uses a robust 3-pin design.

It is ideal for high-quality welding and long life durability in tandem with a range of premium SIP TIG welders and inverters.

It offers 200A @ 60% duty cycle for powerful performance.

Key Features:

High-quality TIG welding torch with 4mtr lead length

Complete with a 3-pin plug and large dinse connections

Offers 200A @ 60% duty cycle for powerful performance