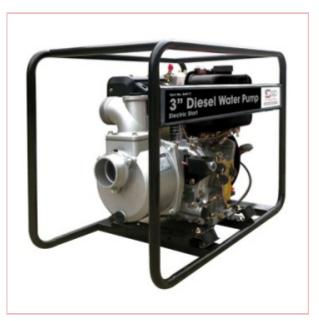

## 04917 SIP 3" Diesel-Driven Water Pump

Part No: 04917

Price: £799.99 (exc VAT) Save £424.81

(RRP £1224.80) | £959.99 (inc VAT)

## **Specifications**

04917 SIP 3" Diesel-Driven Water Pump

The SIP 3" Diesel-Driven Water Pump is a surface-mounted pump with a powerful 6.7hp engine inside a robust carry frame, volute housing, and low oil shutdown to help prevent damage.

## **Product features:**

Electric-starting 8.7hp diesel engine

Surface-mounted diesel-driven pump

1000ltr/min maximum water flow rate

Low oil shutdown helps prevent damage

Super durable rugged cast iron impeller