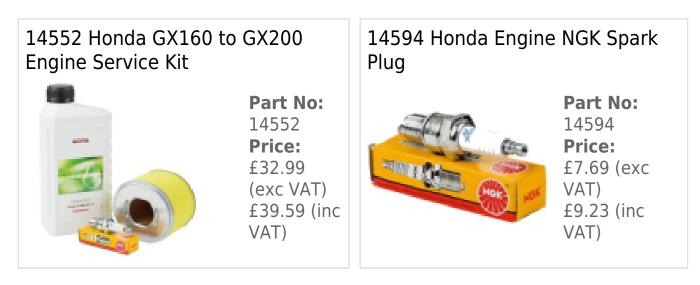

Carpenter Goodwin 31 Bridge St Leominster Herefordshire HR6 8DU 01568 616266 www.carpentergoodwin.co.uk

## 04644 SIP Industrial Super ISHP6/50 Air Compressor



Part No: 04644 Price: £1149.99 (exc VAT) Save £310.81 (RRP £1460.80) | £1379.99 (inc VAT)

## **Specifications**

The SIP 04644 Industrial Super ISHP6/50 Compressor is equipped with the Honda With Wheel Kit

GP200 series engine for reliability, low oil shutdown and compact design.

Features include:

Honda GP200 Petrol engine

50 litre air tank

15CFM Piston displacement

150 psi (10.3 BAR) max. air output

Safety valve

Heavy duty pump

Splash oil lubrication

Ideal for industrial use.

10 year air tank anti-corrosion warranty

3 year parts warranty (Excludes engine)

Battery leads not included

## **Optional Extras**