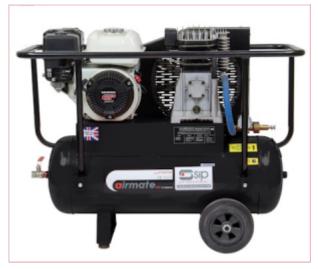

## 04644 SIP Industrial Super ISHP6/50 Air Compressor

Part No: 04644 Price: £1149.99 (exc VAT) Save £310.81 (RRP £1460.80) | £1379.99 (inc VAT)

## **Specifications**

The SIP 04644 Industrial Super ISHP6/50 Compressor is equipped with the Honda With Wheel Kit

GP200 series engine for reliability, low oil shutdown and compact design.

Features include:

Honda GP200 Petrol engine

50 litre air tank

15CFM Piston displacement

150 psi (10.3 BAR) max. air output

Safety valve

Heavy duty pump

Splash oil lubrication

Ideal for industrial use.

10 year air tank anti-corrosion warranty

3 year parts warranty (Excludes engine)

Battery leads not included