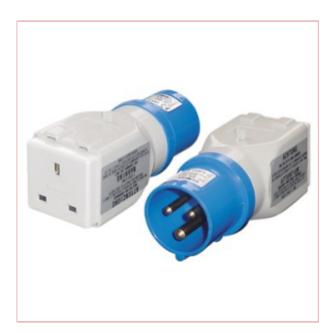

## **Specifications**

04592 SIP 16 / 13 amp Socket Adaptor

The SIP 13A/16A 230v Socket Adaptor supports 13 and 16amp sockets on a standard 230v supply. It is constructed with a heavy-duty casing to provide extra durability and strength.

Suitable for 13A and 16A sockets

Works for a standard 230v supply

Reliable heavy-duty outer casing

Durability for a long service life

27-12-2024 1/1