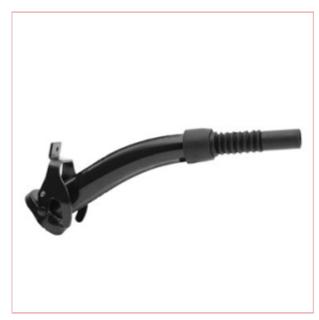

## 04573 Black Steel Flexi-Spout

Part No: 04573 Price: £15.00 (exc VAT) | £18.00 (inc VAT)

## **Specifications**

04573 Black Steel Flexi-Spout

SIP Black Steel Flexi-Spout

The SIP Black Steel Flexi-Spout is an add-on for our SIP 20 Litre Green Steel Fuel Can, perfect for the safe transport of fuel, oil, and other liquids, whilst reducing the risk of spillage.

Flexible and directional can spout

Heavy-duty rugged steel construction

Lock mechanism for drip-free pouring

Suitable for fuel and most other liquids

Suited for the 20L Fuel Cans from SIP

Long service life and value-for-money