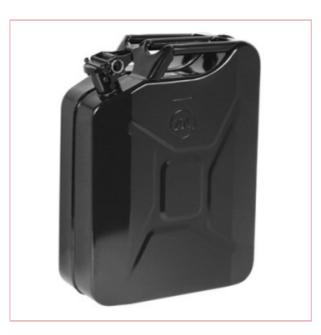

## 04571 SIP 20 Litre Black Steel Jerry Can

**Part No:** 04571

**Price:** £51.40 (exc VAT) | £61.68 (inc VAT)

## **Specifications**

04571 SIP 20 Litre Black Steel Jerry Can

The SIP 20 Litre Black Steel Fuel Can serves as a safe way to transport fuel, water, or oil. A secure locking pin on the can's cap ensures the fuel is kept enclosed, reducing the risk of spillage.

20 litre liquid storage capacity

Built from heavy-duty rugged steel

Suitable for water, oil, fuel, and more

Economy accessory for all machines

Secure locking pin on cap of fuel can

Flexi-Spout is available to purchase