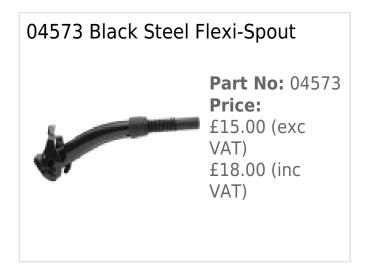

Carpenter Goodwin
31 Bridge St
Leominster
Herefordshire
HR6 8DU
01568 616266
www.carpentergoodwin.co.uk

## 04571 SIP 20 Litre Black Steel Jerry Can



**Part No:** 04571

**Price:** £51.40 (exc VAT) | £61.68 (inc VAT)

## **Specifications**

04571 SIP 20 Litre Black Steel Jerry Can

The SIP 20 Litre Black Steel Fuel Can serves as a safe way to transport fuel, water, or oil. A secure locking pin on the can's cap ensures the fuel is kept enclosed, reducing the risk of spillage.

20 litre liquid storage capacity

Built from heavy-duty rugged steel

Suitable for water, oil, fuel, and more

Economy accessory for all machines

Secure locking pin on cap of fuel can

Flexi-Spout is available to purchase

16-02-2025 1/2

## **Optional Extras**



16-02-2025 2/2