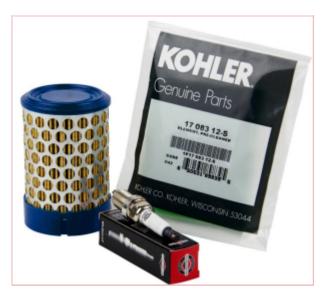

## **Specifications**

04482A Kohler 9.5HP & 14 HP Engine Service Kit

The KOHLER® 9.5hp & 14hp Engine Service Kit comprises of a selection of official KOHLER® components.

Perfect for comprehensive servicing and maintenance of a variety of SIP machines driven by heavy-duty KOHLER® engines.

Essential for effective servicing and maintenance

Ideal for all KOHLER® 9.5hp and 14hp engines

Specifications:

Kit Contents: Official filter, spark plug, parts

Designed For: KOHLER CH395 277cc (9.5hp) / KOHLER CH440 429cc (14hp)