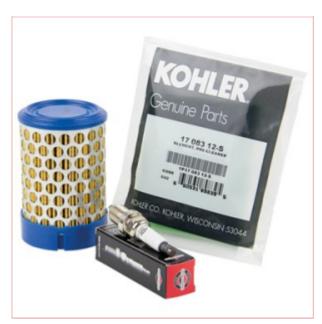

## **04482 Kohler Engine Service kit for CH395 9.5hp - 14hp Engines**

Part No: 04482

**Price:** £47.99 (exc VAT) Save £6.01 (RRP

£54.00) | £57.59 (inc VAT)

## **Specifications**

04482 Kohler Engine Service kit for CH395 9.5hp - 14hp Engines

The Kohler® Service Kit is suitable for the CH440 petrol engine - 9hp to 14hp - and features a number of Kohler® official parts, filters and oil.

Suitable for any SIP machine using this engine.

For Kohler® CH440 9hp - 14hp engines

Comprises of filters, oil and official parts

Ideal for various SIP pressure washers,

welders, compressors and any other

machines using this Kohler® engine

15-04-2025 1/1