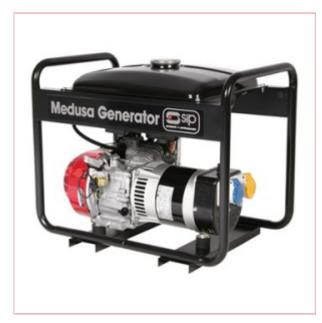

## 04478 SIP Medusa MGHP6 7.5kva Generator

Part No: 04478 Price: £1799.99 (exc VAT) Save £663.01 (RRP £2463.00) | £2159.99 (inc VAT)

## **Specifications**

The SIP Medusa 04478 generator is powered by an electric start Honda GX390 petrol engine, delivering 7.2kva maximum powe and 6.0kva continuous power.

A 25 litre fuel tank gives 8.5 hours of running time.

Power sockets are:

230vAC x 1 32 amp,

230vAC 16 amp,

110vAC 32 amp

110vAC 16 amp.

With low level oil shutdown feature

3 year engine warranty

Built by SIP in the UK