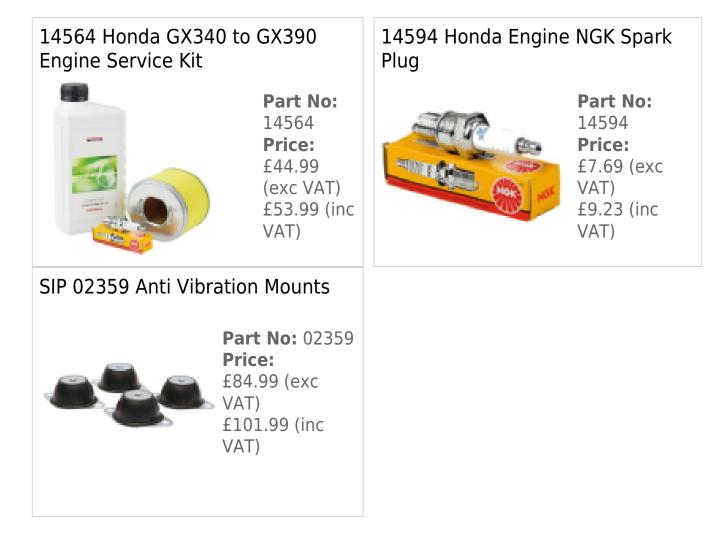

/200ES Super Petrol Compressor Electric Start

Industrial Super ISHP11/200ES Compressor

The ISHP11/200ES is an industrial-grade petrol compressor fitted with a powerful Honda<sup>™</sup> engine,

large-finned cylinder head for increased air, heavy-duty pump, and splash oil lubrication.

Electric starting system

Powerful Honda<sup>™</sup> GX340 engine

Large 200.0 litre air receiver size

26.0CFM maximum free air delivery

35.0CFM max. piston displacement

23-02-2025

150.0psi (10.3 bar) maximum pressure Ideal for professional and industrial tasks Large-finned cylinder head for increased air Splash oil lubrication & auto unloader valve Safety valve for worry-free operation Built with a large, heavy-duty pump 10 year anti-corrosion warranty 3 year parts warranty\*

## **Optional Extras**