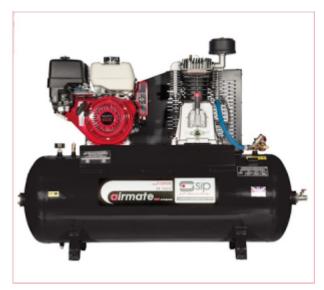

## 04463 SIP ISHP11/200ES Super Petrol Compressor

Part No: 04463 Price: £2849.99 (exc VAT) Save £1756.81 (RRP £4606.80) | £3419.99 (inc VAT)

## **Specifications**

04463 SIP ISHP11/200ES Super Petrol Compressor Electric Start

Industrial Super ISHP11/200ES Compressor

The ISHP11/200ES is an industrial-grade petrol compressor fitted with a powerful Honda<sup>™</sup> engine,

large-finned cylinder head for increased air, heavy-duty pump, and splash oil lubrication.

Electric starting system

Powerful Honda<sup>™</sup> GX340 engine

Large 200.0 litre air receiver size

26.0CFM maximum free air delivery

35.0CFM max. piston displacement

23-02-2025

150.0psi (10.3 bar) maximum pressure Ideal for professional and industrial tasks Large-finned cylinder head for increased air Splash oil lubrication & auto unloader valve Safety valve for worry-free operation Built with a large, heavy-duty pump 10 year anti-corrosion warranty 3 year parts warranty\*