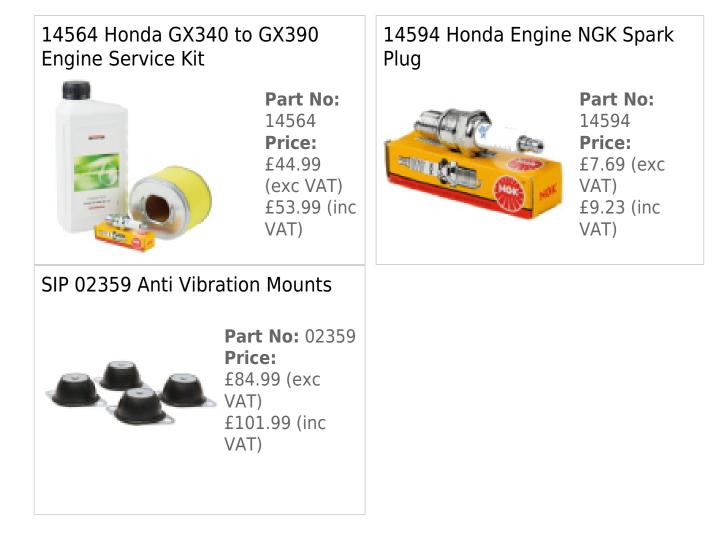

4000.00) | £3119.99 (inc VAT)

## **Specifications**

04461 SIP ISHP11/200 Super Petrol Compressor

Industrial Super ISHP11/200 Compressor

The Super ISHP/200 is an industrial-grade petrol compressor fitted with a powerful Honda<sup>™</sup> engine,

large-finned cylinder head for increased air, heavy-duty pump, and splash oil lubrication.

Powerful Honda™ GX340 engine

Large 200.0 litre air receiver size

26.0CFM maximum free air delivery

35.0CFM max. piston displacement

150.0psi (10.3 bar) maximum pressure Ideal for professional and industrial tasks Large-finned cylinder head for increased air Splash oil lubrication & auto unloader valve Built with a large, heavy-duty pump 10 year anti-corrosion warranty 3 year parts warranty\* \*Parts warranty excludes engines

## **Optional Extras**