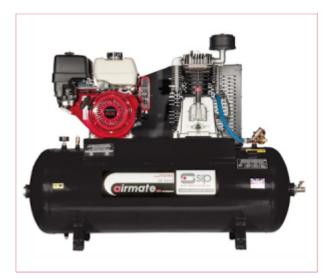

## 04461 SIP ISHP11/200 Super Petrol Compressor

Part No: 04461 Price: £2599.99 (exc VAT) Save £1400.01 (RRP £4000.00) | £3119.99 (inc VAT)

## **Specifications**

04461 SIP ISHP11/200 Super Petrol Compressor

Industrial Super ISHP11/200 Compressor

The Super ISHP/200 is an industrial-grade petrol compressor fitted with a powerful Honda<sup>™</sup> engine,

large-finned cylinder head for increased air, heavy-duty pump, and splash oil lubrication.

Powerful Honda™ GX340 engine

Large 200.0 litre air receiver size

26.0CFM maximum free air delivery

35.0CFM max. piston displacement

150.0psi (10.3 bar) maximum pressure Ideal for professional and industrial tasks Large-finned cylinder head for increased air Splash oil lubrication & auto unloader valve Built with a large, heavy-duty pump 10 year anti-corrosion warranty 3 year parts warranty\* \*Parts warranty excludes engines