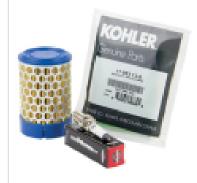

## **Optional Extras**

04482 Kohler Engine Service kit for CH395 9.5hp - 14hp Engines

Part No: 04482 Price: £47.99 (exc VAT) £57.59 (inc VAT)

23-02-2025 2/2