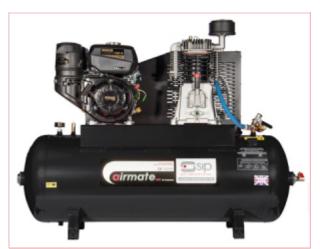

## 04330 SIP ISKP7/50 Super Petrol Compressor

Part No: 04330

**Price:** £1299.99 (exc VAT) Save £497.81

(RRP £1797.80) | £1559.99 (inc VAT)

## **Specifications**

04330 SIP ISKP7/50 Super Petrol Compressor

Industrial Super ISKP7/150 Compressor

The Super ISKP7/150 is an industrial-grade petrol compressor fitted with a powerful Kohler® engine,

as well as a Quad Clean™ cyclonic air cleaner which can potentially increase service life.

Powerful Kohler® 7.0hp engine

Large 150.0 litre air receiver size

11.0CFM maximum free air delivery

16.0CFM max. piston displacement

150.0psi (10.3 bar) maximum pressure

Ideal for professional/industrial tasks

23-02-2025 1/2

Relatively compact and lightweight

Quad Clean™ cyclonic air cleaner

Built and tested by SIP in the U.K

Engine designed in United States

10 year anti-corrosion warranty

3 year parts warranty\*