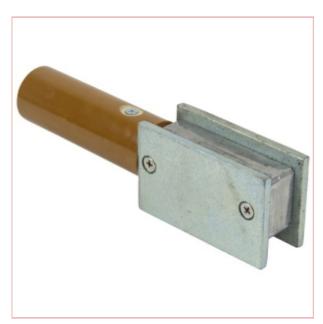

## 04157 SIP Magnetic Earth Clamp 400A

**Part No:** 04157

Price: £10.89 (exc VAT) Save £4.91 (RRP

£15.80) | £13.07 (inc VAT)

## **Specifications**

04157 SIP Magnetic Earth Clamp 400A

The SIP 400A Magnetic Earth Clamp is a heavy-duty magnetic clamp designed for strong gripping power to any ferrous object, and offers a large contact area which produces less overheating.

## **Features:**

Heavy-duty 400A magnetic earth clamp perfect

for strong gripping power to any ferrous object

Large contact area produces less overheating

Designed for heavy-duty welding applications

Convenient and superb value-for-money

## **Specifications:**

Clamp Type: Magnetic Earth

Clamp Material: N/A

Max. Output: 400A

Designed For: Welding

26-11-2024 2/2