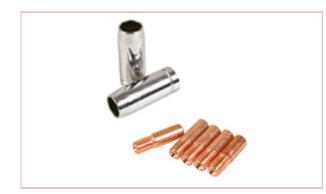

## 04058 MIG Torch Starter Kit Tips Shroud set

Part No: 04058
Price: £10.89 (exc VAT) Save £3.91 (RRP
£14.80) | £13.07 (inc VAT)

## **Specifications**

04058 MIG Torch Starter Kit Tips Shroud set

Image for illustration purposes only

The SIP General Purpose MIG Starter Kit comprises of essential SIP MIG welding consumables that are ideally suited for home, trade, and professional applications in all environments.

Features:

General purpose MIG welding consumable starter kit

Kit consists of 5x 0.6mm MIG tips, 10mm trade short

shroud, MIG torch collet, and 2mtr steel torch liner

Manufactured for reliability and improved work life