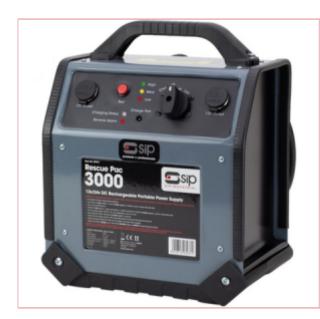

## 03937 SIP Rescue Pac 3000 (12v/24v)

Part No: 03937 Price: £309.99 (exc VAT) Save £117.01 (RRP £427.00) | £371.99 (inc VAT)

## **Specifications**

03937 SIP Rescue Pac 3000 (12v/24v)

The SIP Rescue Pac 3000 provides rugged and reliable starting power in 12 & 24 volt outputs from the same unit.

Featuring automatic circuit overload protection and Reverse hook-up alarm warning and visual indication.

This portable unit is a valuable piece of equipment for starting a range of vehicles with 12 or 24 volt systems including tractors, plant, cars, commercial vehicles and boats.

The SIP Rescue Pac 3000 is a powerful booster boasting dual voltage operation,

automatic overload protection, and two 12v DC sockets, all encased in a tough and rugged steel housing.

12v/24v standard output voltages

22-12-2024

True 2x 22Ah max. battery capacity 3000A (12v) / 1500A (24v) boost peak 1200A (12v) / 600A (24v) cranking rate 2x 12v DC output for 12v equipment Automatic circuit overload protection Tough steel casing and plastic seat Reverse hookup alarm + indication Easy-to-use simple user interface Reliable integrated LED indicators Lightweight for easy portability Rear storage hooks for cables Battery Capacity 2x 22Ah Output Voltages 12v / 24v Output Sockets 2x 12v DC Boost Peak Rate 3000amp (12v) 1500amp (24v) Cranking Rate 1200amp (12v) 600amp (24v) Cable Length 1000mm