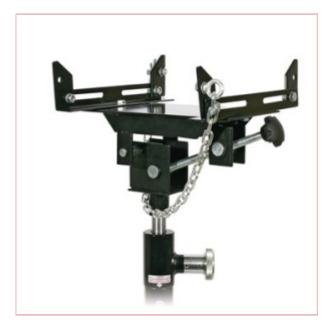

## **Specifications**

The SIP 03869 Transmission Jack Adapter gives enhanced stability and precision for gearbox support and fitting jobs.

Suitable for use with the 03871 SIP 500KG Transmission Jack.

Features:-

750lbs max weight capacity

Fully adjustable gearbox support

Fine adjustment by screw thread

Forward, backward and side to side tilt

Feet and spindles are adjustable over the length of the support

Double groove chain supplied