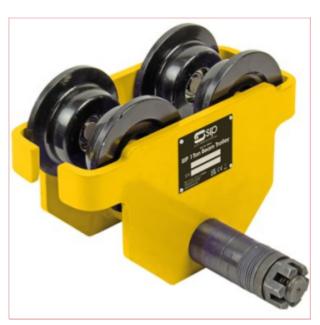

## **Specifications**

03851 SIP 1 Tonne Gantry Crane Beam Trolley (suitable for use with 03849 Mobile Gantry Crane)

The SIP 1 Tonne Beam Trolley is a push/pull trolley mounted on 4 bearing mounted wheels and integrated wheel guards; perfect for when 2+ trolleys are in use. Ideal for 'I' section and RSJ beams.

## Features:

Sturdy manual Push / Pull beam trolley

Suitable for both 'I' sections and RSJ beams

Fitted with wheel guards for ideal protection

when 2 or more trolleys are used on the beam

4x heavy-duty bearing mounted wheels