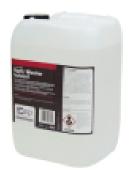

## 02382 SIP Parts Washer Solvent Cleaning Fluid 10 Litre

Part No: 02382 Price: £44.99 (exc VAT) £53.99 (inc VAT)

6-01-2025 2/2