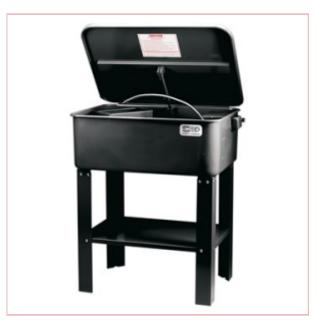

## 03834 SIP 20 Gallon Parts Washer

Part No: 03834

**Price:** £159.99 (exc VAT) Save £80.61

(RRP £240.60) | £191.99 (inc VAT)

## **Specifications**

03834 SIP 20 Gallon Parts Washer

SIP 20 Gallon Parts Washer

The 20 Gallon Parts Washer is constructed from sturdy, tough steel and features a self-latching lid with fusible link,

meaning that in the event of a fire, the lid will snap shut.

230v (13amp) input supply

Powerful 25w heavy-duty motor

90 litre (20 gallon) washer capacity

136 litres/hr (30 gallon) pumping rate

6-01-2025 1/2

Flexible metal nozzle for precise coverage

Self-latching lid with fusible link - the lid will

snap completely shut in the event of fire

Space-saving and floor-standing unit

Sturdy tough steel construction