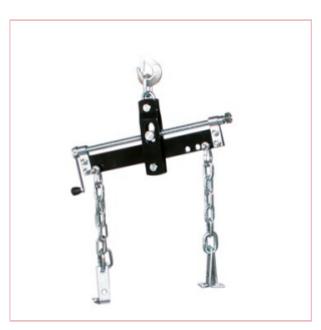

## **03692 SIP Engine Leveller**

Part No: 03692

Price: £49.99 (exc VAT) Save £33.21 (RRP

£83.20) | £59.99 (inc VAT)

## **Specifications**

03692 SIP Engine Leveller

SIP Engine Leveller

The SIP Engine Leveller is capable of carrying up to 680kg

and features fine screw adjustment for levelling off-centre loads easily.

Ideal for car and van, truck, and marine engines or gearboxes.

680kg maximum weight capacity

Suitable with all SIP cranes and jacks

May be suited for non-SIP equipment

Adjustable via fine screw for levelling

22-12-2024 1/2

Ideal for both engines and gearboxes

Durable chains supplied with frame

Lightweight - weighs only 5.5kg!

Solid and durable construction

22-12-2024 2/2