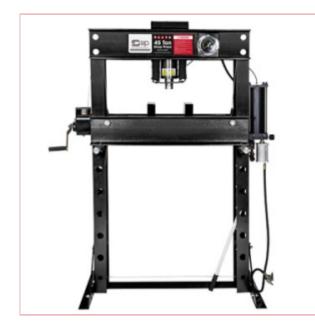

## 03691 SIP 45 Ton Manual Pneumatic Press

Part No: 03691 Price: £1999.99 (exc VAT) Save £656.21 (RRP £2656.20) | £2399.99 (inc VAT)

## **Specifications**

03691 SIP 45 Ton Manual Pneumatic Press

SIP 45 Ton Manual & Pneumatic Shop Press

The SIP 45 Ton Floor Shop Press is a pneumatic floor-standing press ideal for the removal or installation of universal joints, pulleys,

bearings, wrist pins, and other heavy-duty applications.

45 Ton floor-standing shop press

Both manual and pneumatic operation

190mm ram stroke, 860mm work range

Rugged steel frame for added durability

For the removal/installation of universal joints, bearings, pulleys, and wrist pins Fully adjustable shop press workbed For bending, bonding, straightening Built-in Glycerine-filled manometer Strong and durable construction