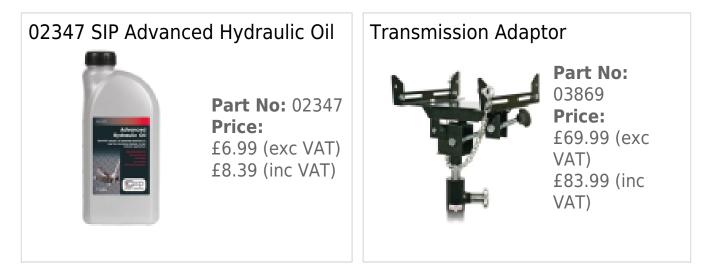

01568 616266 www.carpentergoodwin.co.uk

## SIP 03690 500kg Transmission Jack



Part No: 03690 Price: £299.99 (exc VAT) Save £59.61 (RRP £359.60) | £359.99 (inc VAT)

## **Specifications**

SIP 03690 500kg Transmission Jack

SIP 500kg Quick-Lift Transmission Jack

The Fast Lift Transmission Jack provides a large weight capacity of over 500kg and speed. The 'Quick-Lift' system means that pedal quickly raises the cradle to the lifting point in one swift motion.

500kg maximum weight capacity

1250mm to 2040mm lift height range

Quick-Lift mechanism features a quick

raising pedal to lift cradle to lifting point

Large base footprint spreads the weight

Heavy-duty castors for easy movement Integrated spring-loaded release valve Heavy-duty construction and long life

## **Optional Extras**