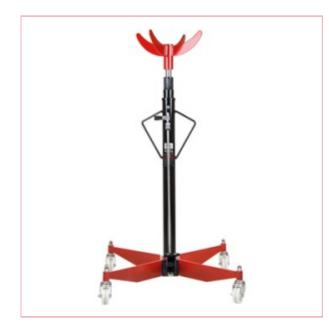

## SIP 03690 500kg Transmission Jack

Part No: 03690 Price: £299.99 (exc VAT) Save £59.61 (RRP £359.60) | £359.99 (inc VAT)

## **Specifications**

SIP 03690 500kg Transmission Jack

SIP 500kg Quick-Lift Transmission Jack

The Fast Lift Transmission Jack provides a large weight capacity of over 500kg and speed. The 'Quick-Lift' system means that pedal quickly raises the cradle to the lifting point in one swift motion.

500kg maximum weight capacity

1250mm to 2040mm lift height range

Quick-Lift mechanism features a quick

raising pedal to lift cradle to lifting point

Large base footprint spreads the weight

Heavy-duty castors for easy movement Integrated spring-loaded release valve Heavy-duty construction and long life