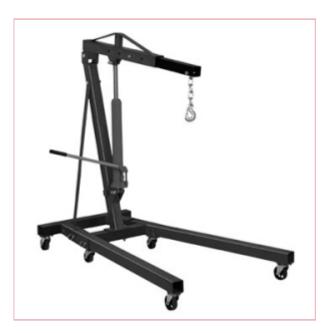

## **SIP 03687 Folding Engine Crane 2 Ton**

Part No: 03687

**Price:** £299.99 (exc VAT) Save £104.61

 $(RRP \pm 404.60) \mid \pm 359.99 \text{ (inc VAT)}$ 

## **Specifications**

SIP 03687 Folding Engine Crane 2 Ton

SIP 2 Ton Foldable Engine Crane

The Foldable Engine Crane boasts a maximum capacity of 1 Ton and has a 4-hole position boom for adjustment, and can lift to 2 metres. It features a heavy-duty ram and castors for movement.

2 Ton weight capacity / 8 Ton ram

2 metre maximum crane lifting height

6 castors for storage and movement

4 positions for different weight stages:

Pos 1: 2 Ton / Pos 2: 1.5 Ton

31-12-2024 1/2

Pos 3: 1 Ton / Pos 4: 0.5 Ton