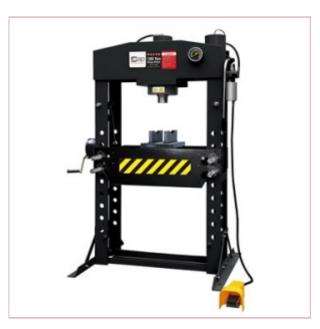

## **Specifications**

03686 SIP 100Ton Shop Press

The SIP 100 Ton Shop Press is a pneumatic press perfect for the removal and installation of bearings, wrist pins, universal joints, and pulleys, plus bending, bonding, and straightening.

## Features:

100 Ton floor-standing pneumatic/hydraulic press

93mm to 993mm work range; 300mm ram stroke

Suitable for professional workshops and garages

Heavy-duty steel frame for added durability and life

For the removal or installation of universal joints,

24-11-2024 1/2

bearings, pulleys, wrist pins, and various other jobs

Ideal for bending, bonding and straightening tasks

Fully adjustable workbed for added versatility

Built-in Glycerine-filled manometer

Specifcations:

Press Capacity: 100 TON

Press Type: FLOOR

Press Operation: Pneumatic

Working Range: 93mm - 993mm

Press Height: N/A

Press Width: N/A

Ram Stroke: 300mm

Bed Width: 787mm

24-11-2024 2/2