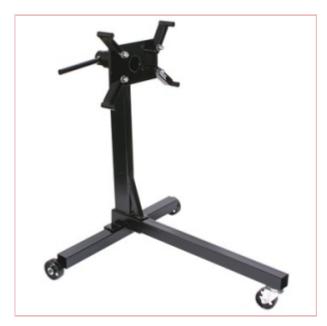

## 03681 SIP 750lb Engine Stand

Part No: 03681
Price: £69.99 (exc VAT) Save £51.41 (RRP
£121.40) | £83.99 (inc VAT)

## **Specifications**

03681 SIP 750lb Engine Stand

SIP 750lb Engine Stand

The SIP Engine Stand holds weight up to 750lbs,

and is designed for heavy-duty use.

Mounted on heavy-duty wheels and single castor,

this stand has a 360° rotating head and adjustable arms.

750lb (340kg) max. weight capacity

Professional heavy-duty engine stand

360° rotating head allows engine access

31-12-2024

1x heavy-duty castors and 2x rear wheels Fully adjustable stand with mounting arms Super lightweight and compact design Ideal for all garages and workshops Solid and durable construction