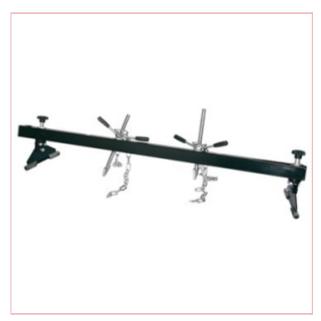

## **Specifications**

SIP 03678 Adjustable Engine Support

SIP Adjustable Engine Support

Our Adjustable Engine Support features general adjustment through the feet and twin spindles, and further tuning via a manual screw rod. Ideal for working with engines and gearboxes.

0.5 Ton maximum weight capacity

Ideal for most cars and small vehicles

Ultra heavy-duty double-grooved chain

Easy to position gearboxes or engines

Fine adjustment by manual screw rod

Adjustable feet and twin spindles over the whole length of the engine support Soft rubber shoes prevent damage Solid and durable construction