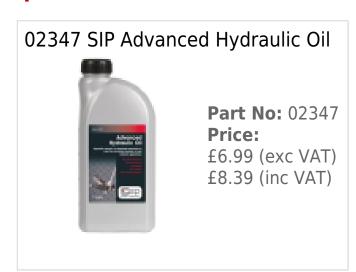

oodwin.co.uk

## SIP 03676 3 Ton 'Quick-Lift' Trolley



Part No: 03676

**Price:** £179.20 (exc VAT) | £215.04 (inc VAT)

## **Specifications**

SIP 03676 3 Ton 'Quick-Lift' Trolley

SIP 3 Ton Quick-Lift Trolley Jack

The 3 Ton Trolley Jack is fitted with a 'Quick-Lift' feature, meaning that the foot pedal efficiently raises the saddle to the lifting point, reducing strain. A steel hydraulic assembly ensures long life.

3 Ton maximum weight capacity

135mm to 495mm lifting height range

'Quick-Lift' system which quickly raises

the contact saddle to the lifting point

Removable 2-piece rubber grip handle

18-01-2025 1/2

Steel hydraulic assembly and dust seals

Strong rear wheels and front castors

Extra-large saddle and rubber pad

Solid and durable construction

## **Optional Extras**



18-01-2025 2/2