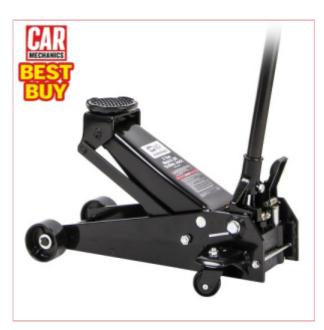

## SIP 03676 3 Ton 'Quick-Lift' Trolley

Part No: 03676

**Price:** £179.20 (exc VAT) | £215.04 (inc VAT)

## **Specifications**

SIP 03676 3 Ton 'Quick-Lift' Trolley

SIP 3 Ton Quick-Lift Trolley Jack

The 3 Ton Trolley Jack is fitted with a 'Quick-Lift' feature, meaning that the foot pedal efficiently raises the saddle to the lifting point, reducing strain. A steel hydraulic assembly ensures long life.

3 Ton maximum weight capacity

135mm to 495mm lifting height range

'Quick-Lift' system which quickly raises

the contact saddle to the lifting point

Removable 2-piece rubber grip handle

18-01-2025 1/2

Steel hydraulic assembly and dust seals

Strong rear wheels and front castors

Extra-large saddle and rubber pad

Solid and durable construction