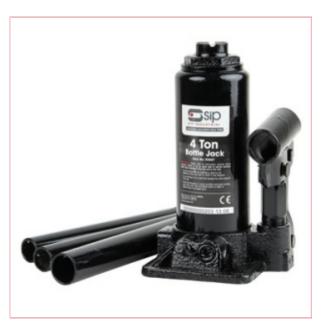

## **Specifications**

03667 SIP 4.0 Ton Bottle Jack.

The SIP 4 Ton Bottle Jack is compact and powerful, and features a built-in safety valve, screw extension for adjustable lifting heights, and a serrated saddle to give secure load contact.

4 Ton maximum weight capacity

183mm to 354mm lift height range

60mm screw extension is included

Serrated saddle for secure contact

Durable and powerful construction

Compact and very lightweight

23-11-2024 1/2

Reliable overload protections

Heavy-duty cast iron base

Integrated safety valve

23-11-2024 2/2