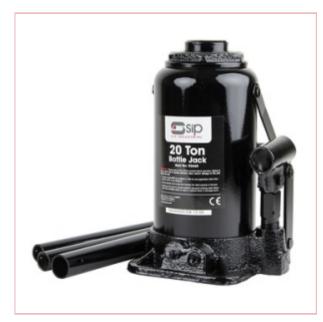

## 03660 SIP 20 Ton Bottle Jack

Part No: 03660
Price: £69.99 (exc VAT) Save £35.81 (RRP
£105.80) | £83.99 (inc VAT)

## **Specifications**

03660 SIP 20 Ton Bottle Jack

The SIP 20 Ton Bottle Jack offers powerful adjustable lifting up to 470mm via a serrated saddle for secure contact and 60mm screw extension, plus a heavy-duty cast iron build with safety valve.

Features:

20 Ton maximum weight capacity

242mm to 470mm adjustable lifting range

60mm screw extension for added versatility

Serrated saddle for safe secure load contact

Compact and lightweight design despite the

heavy-duty cast iron construction and base Overload protection and safety valve Ideal for workshops and garages Specifications: Weight Capacity: 20 TON Min. Lifting Height: 242mm Max. Lifting Height: 470mm Ram Length: N/A Screw Extension: 60mm