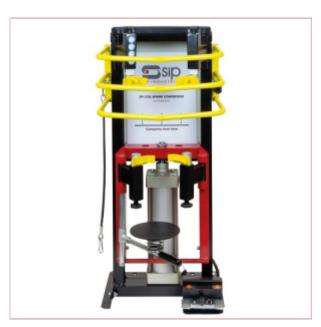

## **03659 SIP Professional Spring Compressor**

Part No: 03659

**Price:** £1299.99 (exc VAT) | £1559.99 (inc VAT)

## **Specifications**

03659 SIP Professional Spring Compressor

The SIP Professional Pneumatic Spring Compressor offers 1200kg of compression from a single pneumatic ram.

The compressor will not operate until the triple bar cage is locked.

1200kg maximum compression

5 - 10 bar single pneumatic ram

Will not operate until the triple bar

safety cage is lowered and locked

Patented coil spring claw designs

28-11-2024 1/2

Movable foot plate for positioning

Retention cable for holding spring

Steel carabiners for locking cable

Ideal for cars and small vehicles

Top plate available to purchase

Maximum Force 1200kg

Air Inlet Pressure 5 - 10 bar

Air Inlet Connection 1/4" BSP (F)

Compressor Height 1200mm

Compressor Width 500mm

Compressor Depth 400mm

28-11-2024 2/2