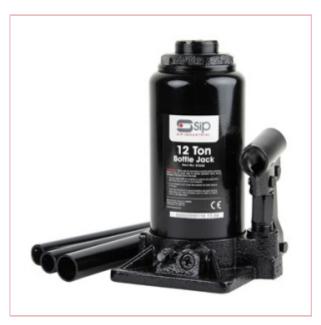

## 03658 SIP 12 Ton Bottle Jack

Part No: 03658

**Price:** £44.99 (exc VAT) Save £15.81 (RRP

£60.80) | £53.99 (inc VAT)

## **Specifications**

03658 SIP 12 Ton Bottle Jack

The SIP 12 Ton Bottle Jack is compact and powerful, and features a built-in safety valve, screw extension for adjustable lifting heights, and a serrated saddle to give secure load contact.

## **Product features:**

12 Ton maximum weight capacity

210mm to 415mm lift height range

60mm screw extension is included

Serrated saddle for secure contact

Durable and powerful construction

Compact and very lightweight