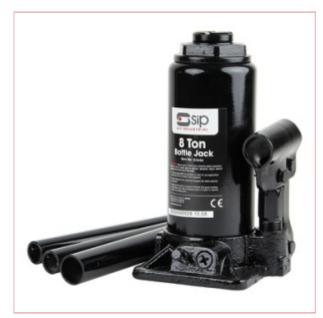

## 03656 SIP 8 Ton Bottle Jack

Part No: 03656
Price: £35.99 (exc VAT) Save £13.61 (RRP
£49.60) | £43.19 (inc VAT)

## **Specifications**

03656 SIP 8 Ton Bottle Jack

The SIP 8 Ton Bottle Jack is compact and powerful, and features a built-in safety valve, screw extension for adjustable lifting heights, and a serrated saddle to give secure load contact.

## **Product features:**

8 Ton maximum weight capacity

205mm to 400mm lift height range

60mm screw extension is included

Serrated saddle for secure contact

Durable and powerful construction

Compact and very lightweight