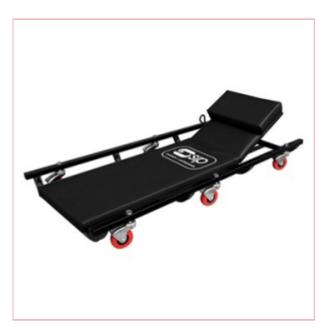

## **Specifications**

SIP 03639 Car Creeper

SIP Car Creeper

The SIP Car Creeper is built for comfort and durability. It features a fully padded back and head rest, six heavy duty castors, and a solid rectangular frame. Perfect for garages and workshops!

Durable oil-resistant vinyl cover

Heavy-duty solid rectangular frame

Full padded frame for added comfort

Versatile adjustable angle head rest

Mounted on 6 rugged swivel castors

18-10-2024 1/2

Super lightweight for easy storage