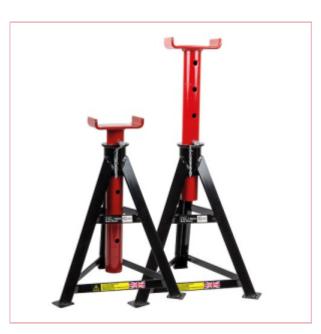

## 03635 SIP 6 Ton 1 Metre Axle Stands

**Part No: 03635** 

**Price:** £339.99 (exc VAT) Save £105.01

(RRP £445.00) | £407.99 (inc VAT)

## **Specifications**

03635 SIP 6 Ton 1 Metre Axle Stands

The SIP 6 Ton 1m Axle Stands are strong and rugged, and are suited for all vehicles, particularly in the agricultural sector, and offer a height range higher than others on the market.

6 Ton maximum weight capacity

540mm to 1000mm lift height range

Pin-type support column for adjustment

Particularly suited for agricultural vehicles

Large feet to spread the load weight

Lightweight for easy positioning

28-11-2024 1/2

Supplied as a pair of stands

Lifting Capacity 6 Ton

Min. Lifting Height 540mm

Max. Lifting Height 1000mm

Stand Type Pin

28-11-2024 2/2