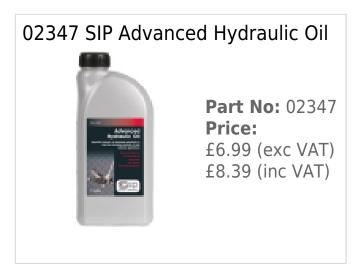

9 (inc VAT)

## **Specifications**

03633 SIP 3 Ton Quick-Lift Dual Pump Trolley Jack

The SIP 3 Ton Quick-Lift Dual Pump Trolley Jack features a Quick-Lift system, which quickly raises the contact saddle in one swift motion, plus a heavy-duty chassis, and extra-large saddle.

## **Product specifications:**

3 Ton maximum weight capacity

135mm to 495mm lifting height range

'Quick-Lift' system which quickly raises

the contact saddle to the lifting point

Removable 2-piece rubber grip handle

Dual pump system for powerful lift action Heavy-duty chassis, wheels, and castors Extra-large saddle and rubber pad Integrated safety bypass system **Specifications:** Weight Capacity 3 Ton Min. Lifting Height 135mm

Max. Lifting Height 495mm

Saddle 110mm

Wheel Mounted Yes

## **Optional Extras**