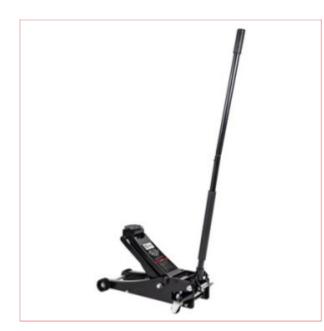

## 03633 SIP 3 Ton Quick-Lift Dual Pump Trolley Jack

Part No: 03633 Price: £159.99 (exc VAT) Save £30.81 (RRP £190.80) | £191.99 (inc VAT)

## **Specifications**

03633 SIP 3 Ton Quick-Lift Dual Pump Trolley Jack

The SIP 3 Ton Quick-Lift Dual Pump Trolley Jack features a Quick-Lift system, which quickly raises the contact saddle in one swift motion, plus a heavy-duty chassis, and extra-large saddle.

## **Product specifications:**

3 Ton maximum weight capacity

135mm to 495mm lifting height range

'Quick-Lift' system which quickly raises

the contact saddle to the lifting point

Removable 2-piece rubber grip handle

Dual pump system for powerful lift action Heavy-duty chassis, wheels, and castors Extra-large saddle and rubber pad Integrated safety bypass system **Specifications:** Weight Capacity 3 Ton Min. Lifting Height 135mm

Max. Lifting Height 495mm

Saddle 110mm

Wheel Mounted Yes