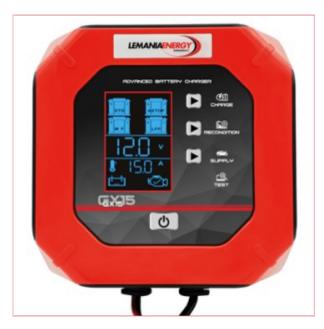

## **Specifications**

03574 SIP Advanced Battery Charger GX15

The SIP Advanced Battery Charger GX15 is the ultimate tool for charging, support and diagnostics, combining intelligent charging, maintenance, supply, reconditioning, and testing in one process.

#### **Product features:**

12v/24v output voltage

15A charging output current

Automatic maintenance mode

Energy-efficient battery charging

Multi-step microprocessor-controlled charging

Built-in alternator and battery testing features

### **Specifications:**

Output Voltage: 12v/24v

Output Current: 15A

Charging Steps: 10 steps

Input Voltage: 230v @ 50/60Hz

Cable Length: 200cm

Digital Interface: Yes

#### **Features**

Can-Bus Compatible: No

Reconditioned Mode: Yes

Supply Mode: Yes

Test Mode: Yes

Lead Mode Yes

Lithium Mode: Yes

Accessories: Clamps, Eyelets