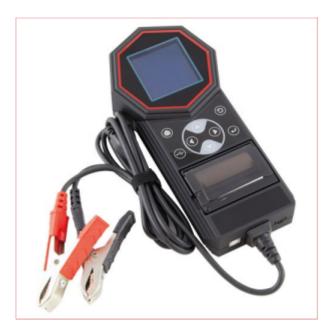

## 03568 SIP T11 12/24v Battery Tester & Analyzer

Part No: 03568 Price: £319.99 (exc VAT) Save £118.41 (RRP £438.40) | £383.99 (inc VAT)

## **Specifications**

The SIP T11 12v/24v Battery Tester & Electrical System Analyzer is suitable for a large range of car and motorcycle batteries, and can be used to conduct starter, alternator, and mass ground tests.

12v/24v car & motorcycle battery tests

Starter, alternator, and mass ground tests

For WET, AGM, EFB, and GEL batteries

CCA, SAE, EN, IEC, DIN, CA, and JIS

Supplied in a premium carry case

Clear LCD screen and touchpad

- Built-in printer for quick receipts
- Integrated memory for saving
- Premium Swiss design
- 2 year warranty
- Suitable For 12v/24v
- Battery Type WET, AGM, EFB, GEL
- Conforms To CCA, SAE, EN, CA
- IEC, DIN, and JIS
- Starter Testing Yes
- Alternator Testing Yes
- Mass Ground Testing Yes