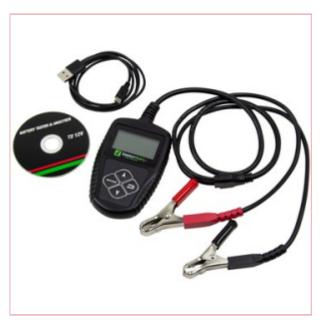

## **Specifications**

03564 SIP Battery Tester T2 12v

The SIP 12v Battery Tester T2 is a microprocessor-controlled unit which is Lithium-Ion, lead acid, AGM, GEL, and EFB compatible, offering starter, alternator, circuit, and battery condition testing.

## Features:

9VDC to 29VDC car and motorcycle batteries; lead acid,

AGM, GEL, EFB, and Lithium-Ion battery compatibility

Starter, alternator, charging circuit testing; plus

battery condition checks and bad cell detection

Measures battery CCA; cold cranking amps

22-02-2025 1/2

Data print function via software installation

Controlled via a powerful microprocessor

Easy-to-read LCD screen and touchpad

Integrated reverse polarity protection