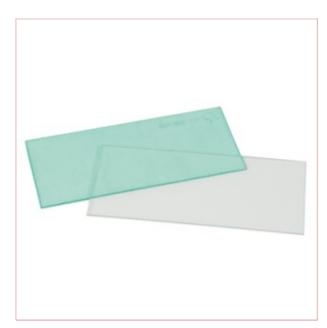

## **Specifications**

02898 SIP Back cover Lens for 02884 & 02886

The SIP 02884/86 Back Cover Lenses are ideal for SIP 2300 and 2300F headshields,

and are manufactured to be a highly reliable replacement for any damaged lenses.

Please consult your manual.

Reliable replacement back cover lens

Heavy-duty manufacture for longer life

Suitable for the following shield models:

Meteor 2300 Electronic Headshield

22-11-2024 1/2

Meteor 2300F Electronic Headshield