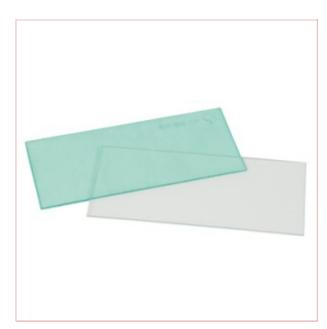

## **02895 Back Cover Lens for SIP 02883, 02887**

Part No: 02895

Price: £3.29 (exc VAT) Save £1.21 (RRP

£4.50) | £3.95 (inc VAT)

## **Specifications**

02895 Back Cover Lens for SIP 02883 and 02887

The SIP 02883 Back Cover Lenses are suitable for SIP Meteor 2185 Welding Headshield, and are manufactured to be a reliable replacement for any damaged lenses.

Please consult your manual.

Reliable replacement back cover lens

Heavy-duty manufacture for longer life

Suitable for Meteor 2185 Headshield

24-02-2025 1/1