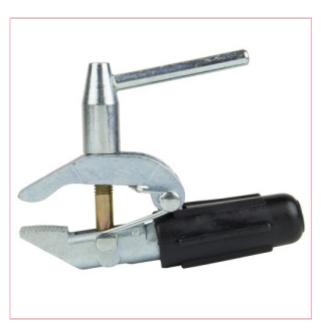

## 02750 SIP 600A Cast Brass Earth Clamp

Part No: 02750

**Price:** £37.09 (exc VAT) Save £7.42 (RRP

£44.51) | £44.51 (inc VAT)

## **Specifications**

02750 SIP 600A Cast Brass Earth Clamp

The SIP 600A Brass Earth Clamp is forged from ultra tough cast brass for a hard-wearing finish and long service life at all levels of use,

with even the most demanding tasks made simple.

Cast brass screw-twist Earth clamp

Ideally suited for use up to 600amp

Suitable for industrial / prolonged use

Superb value-for-money and long life

Type Earth

26-12-2024 1/2

Amperage 600amp

**Construction Brass** 