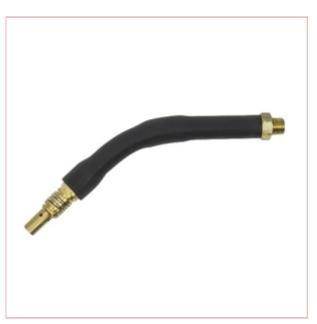

## 02711 Torch Swan Neck for 05502 Welder

**Part No: 02711** 

Price: £16.39 (exc VAT) Save £1.59 (RRP

£17.98) | £19.67 (inc VAT)

## **Specifications**

02711 Torch Swan Neck for 05502 Welder

The SIP 15 Torch Swan Neck is designed for several heavy-duty SIP welding torches, ideal for home, trade, professional, and industrial applications. Please consult your product manual.

Product features:

Replacement welding torch swan neck

Compatible with other spares from SIP

Consult your manual for spare parts list

Component suitable for following units:

SIP 15 3m Euro MIG Torch 05502 Welder