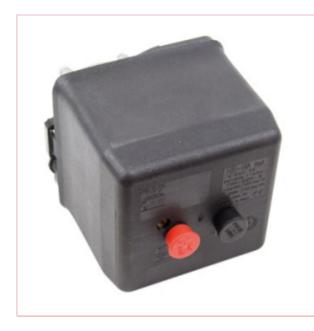

## 02344 Pressure Switch 3-Phase 1 Port SIP Tele 10

Part No: 02344 Price: £108.99 (exc VAT) Save £18.01 (RRP £127.00) | £130.79 (inc VAT)

## **Specifications**

02344 Pressure Switch 3-Phase 1 Port SIP Tele 10

The SIP TELE1 6A - 10A Pressure Switch is ideal for starting and stopping electric compressor motors, and offers adjustable cut-off pressure and high durability for an extended working life.

## Features:

TELE6 6A - 10A pressure switch; designed with

a motor starter; with adjustable cut-off pressure

Integrated bleed facility with a 6mm pipe entry

Manufactured for prolonged use and durability

Convenient and superb value-for-money

## Specifications:

Switch Type: TELE10

Voltage / Current: 400v / 20A

Overload: 9A - 14A

- Inlet Connection Size: 1/4" BSP
- Inlet Connection Type Bottom Entry
- Side Port Size: None
- Switch Type: Pull
- Phase Type: 3-phase
- No. of Poles: 3 poles