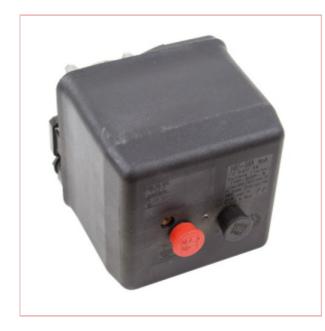

## **02343 SIP Tele 6 Pressure Switch**

Part No: 02343 Price: £131.60 (exc VAT) | £157.92 (inc VAT)

## **Specifications**

The SIP TELE6 6A - 10A Pressure Switch is ideal for starting and stopping electric compressor motors, and offers adjustable cut-off pressure and high durability for an extended working life.

## Features:

TELE6 6A - 10A pressure switch; designed with

a motor starter; with adjustable cut-off pressure

Integrated bleed facility with a 6mm pipe entry

Manufactured for prolonged use and durability

Convenient and superb value-for-money