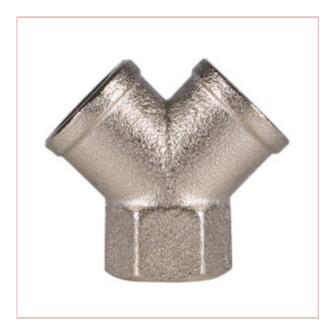

## 02341 SIP 1/4" Y' Piece Female Coupler

**Part No:** 02341

Price: £1.79 (exc VAT) Save £3.16 (RRP

£4.95) | £2.15 (inc VAT)

## **Specifications**

02341 SIP 1/4" Y' Piece Female Coupler

The SIP 1/4" Y-Piece Female Coupler is manufactured from ultra heavy-duty hardened steel, designed for sustained professional and commercial use and interchangeable with leading brands.

## Features:

Robust 1/4" Y-piece female coupler component

Manufactured from ultra heavy-duty hardened steel

Interchangeable with machinery from leading brands

Reference your SIP manual for further information