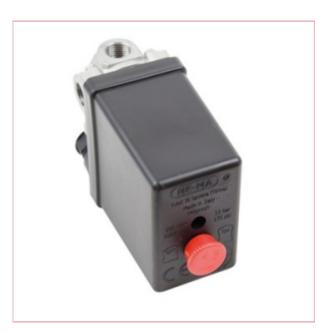

## 02316 3/8" Mignon 4-Way Valve

Part No: 02316

**Price:** £29.49 (exc VAT) Save £14.51 (RRP

£44.00) | £35.39 (inc VAT)

## **Specifications**

02316 3/8" Mignon 4-Way Valve

The SIP Mignon 4-Way Pressure Switch is a vital component for the majority for electric compressors.

It is adjustable for cut-off pressure and has a heavy-duty construction for long life.

1-phase four-way pressure switch

Bleed facility with a 6mm pipe entry

Used to start/stop electric motors

Adjustable for cut-off pressure

3/8" BSP lower connection

Manufactured for reliability

12-01-2025 1/2